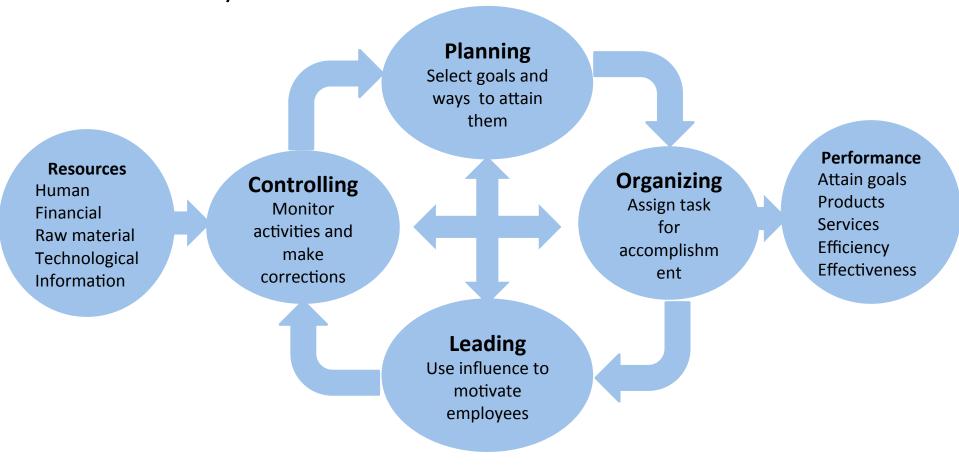

# Resources • Human • Financial • Raw material • Technological • Information Performance • Attain goals • Products • Services • Efficiency • Effectiveness

#### Planning

 The management function concerned with defining goals for future organizational performance.

#### Organizing

 The management function concerned with assigning tasks into departments and allocating resources to departments

#### Leading

 The management function that involves the use of influence to motivate employees to achieve the organization's goals

#### Controlling

 The management function concerned with monitoring employees activities, keeping organization on track towards its goals and making corrections as needed.  An organization is a social entity that is goal directed and deliberately structured.