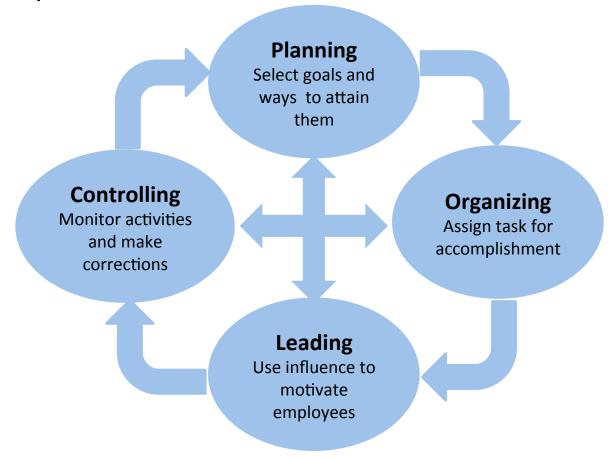

# Four Functions of Management

4<sup>th</sup> Apr 16

 An organization is a social entity that is goal directed and deliberately structured.

#### Planning

 The management function concerned with defining goals for future organizational performance.

#### Organizing

 The management function concerned with assigning tasks into departments and allocating resources to departments

#### Leading

 The management function that involves the use of influence to motivate employees to achieve the organization's goals

#### Controlling

 The management function concerned with monitoring employees activities, keeping organization on track towards its goals and making corrections as needed.  An organization is a social entity that is goal directed and deliberately structured.